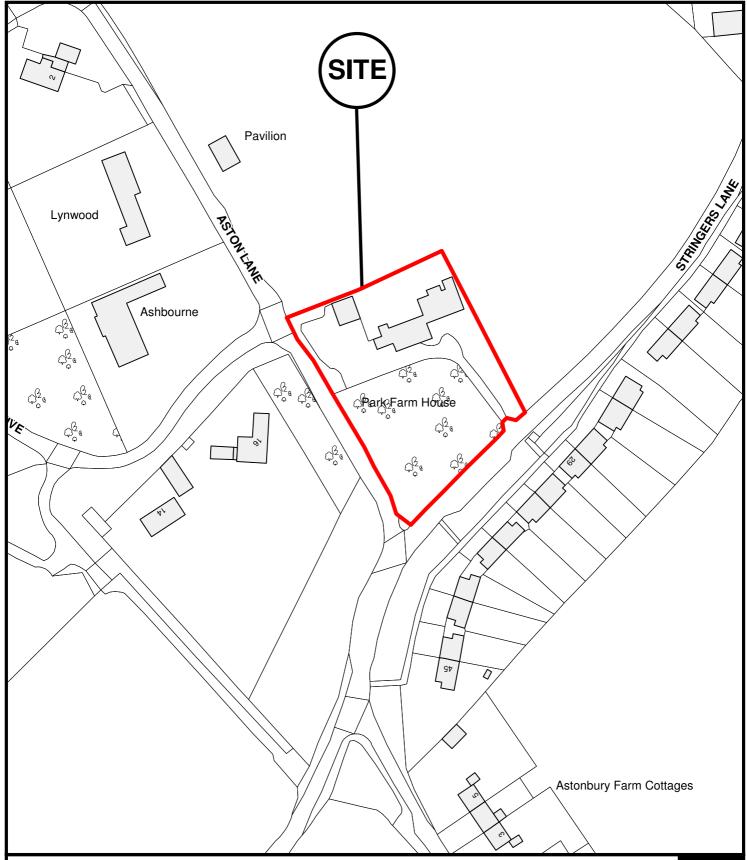

East Herts Council Wallfields Pegs Lane Hertford SG13 8EQ

Tel: 01279 655261

Address: Park Farm House, Aston Lane, Aston, Herts, SG2 7EF

Reference: E/12/0054/B

Scale: 1:1250 O.S Sheet: TL2722

Date of Print: 27 April 2012